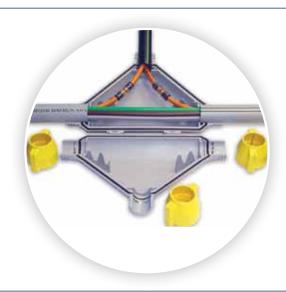

## **H Branch Joint Closure**

| For Tube OD (mm) | Pack Qty | Product Code |
|------------------|----------|--------------|
| 50 - 50 - 50 -50 | 10       | UV0400       |