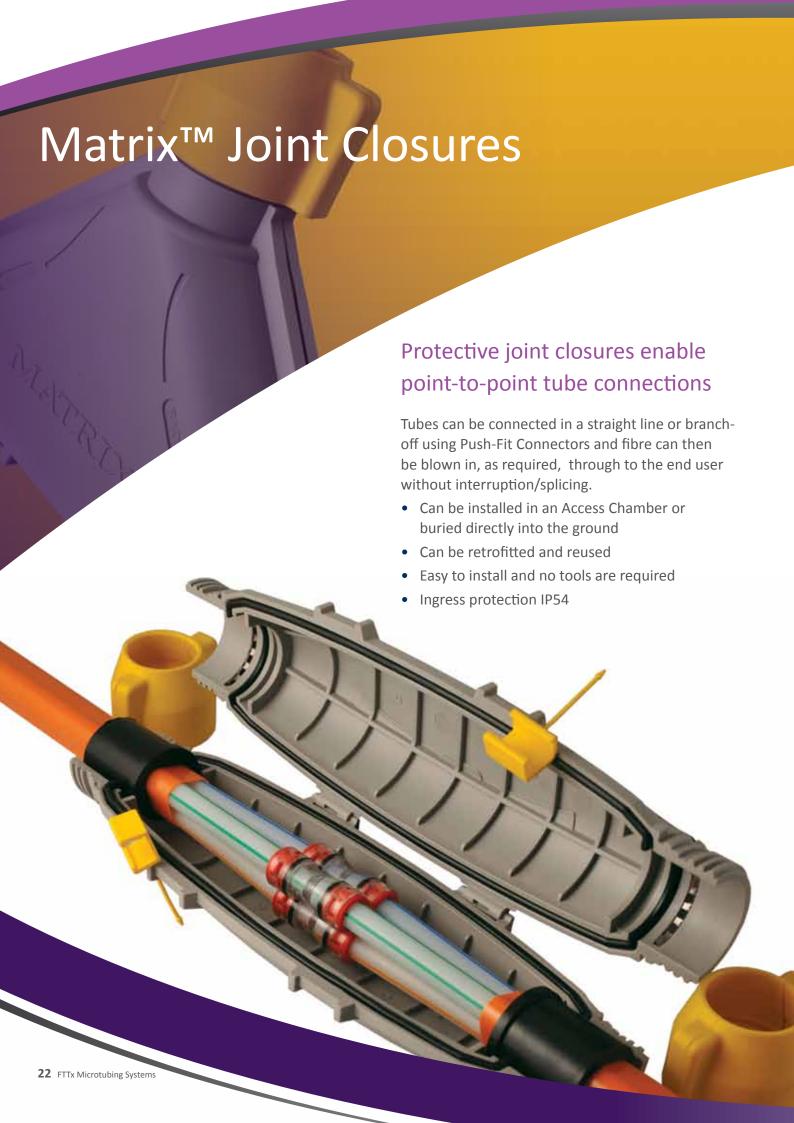

## **In Line Joint Closure**

• Inserts are available to fit various cable/duct ODs

| For Tube OD (mm) | Pack Qty | Product Code |
|------------------|----------|--------------|
| 50 - 50          | 30       | UV0002       |
| 40 - 40          | 30       | UV0001       |
| 32 - 32          | 30       | UV0000       |