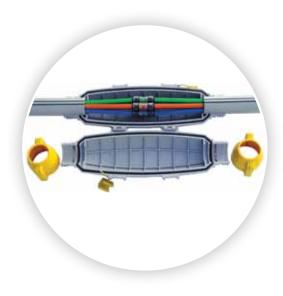

## **T Branch Joint Closure**

• Inserts are available to fit various cable/duct ODs

| For Tube OD (mm) | Pack Qty | Product Code |
|------------------|----------|--------------|
| 50 - 50 - 50     | 25       | UV0101       |
| 50 - 50 - 40     | 25       | UV0053       |
| 50 - 50 - 32     | 25       | UV0052       |
| 50 - 50 - 25     | 25       | UV0054       |
| 40 - 40 - 40     | 25       | UV0100       |
| 40 - 40 - 32     | 25       | UV0051       |
| 40 - 40 - 25     | 25       | UV0050       |