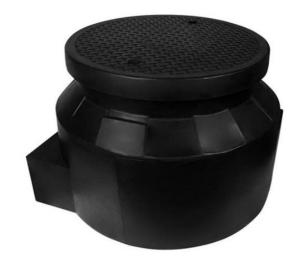

## **TEKOO CHAMBER**

## **TECHNICAL DESCRIPTION:**

body, covers Z600/DN 614-PE with PE pipe rubber gasket DN 614 The tanks are made of polyethylene and are a great alternative to of their counterparts performed in a traditional way, e.g. from concrete. The cover for the tray may be equipped with a closure.