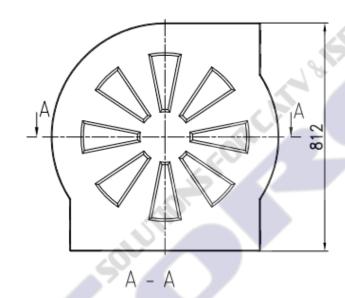

Front flat intakes in the corners allow introduction to standard diameter tube storage tanks  $\emptyset$  32mm,  $\emptyset$  40mm and  $\emptyset$  50mm. Pipe insertion can be performed with: rubber seals, welded half-couplings, welded connectors or by means of half-couplings with thread and nut. Assembly of seals rubber and threaded half-couplings and nut is possible on construction site.