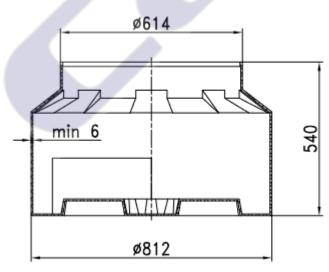

## **TECHNICAL DESCRIPTION:**

body, covers Z600/DN 614-PE with PE pipe rubber gasket DN 614 The tanks are made of polyethylene and are a great alternative to of their counterparts performed in a traditional way, e.g. from concrete. The cover for the tray may be equipped with a closure.