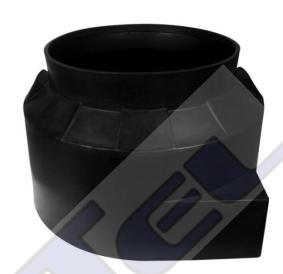

## **TECHNICAL DESCRIPTION:**

body, covers Z600/DN 614-PE with PE pipe rubber gasket DN 614 The tanks are made of polyethylene and are a great alternative to of their counterparts performed in a traditional way, e.g. from concrete. The cover for the tray may be equipped with a closure.

Front flat intakes in the corners allow introduction to standard diameter tube storage tanks  $\emptyset$  32mm,  $\emptyset$  40mm and  $\emptyset$  50mm. Pipe insertion can be performed with: rubber seals, welded half-couplings, welded connectors or by means of half-couplings with thread and nut. Assembly of seals rubber and threaded half-couplings and nut is possible on construction site.