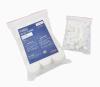

## Sponges for duct cleaning

For micro cable from 3.0-4.5 mm, clean duct with sponges before installing cable.

If you are in need of competent feedback on your fiber blowing project, do not hesitate to contact us.