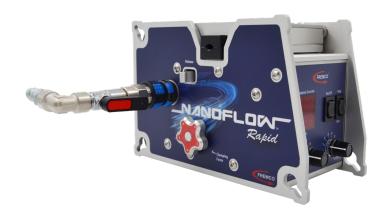

# NANOFLOW RAPID

### Mandatory parts for usage



### Adaptor plate kit

You can choose adaptor plates for fiber sizes between 0.8 - 4.5 mm.

#### \*IMPORTANT\*

Remember to purchase MAX steel drive wheel (Item no. 103-190923035) when using adaptor plates for 3-4.5 mm. This wheel not included in the kit.

### Recommeded accessories for usage



### Lubrication

We recommend FlowLUB 5000 for micro cable from 3.0-4.5 mm.

Utilization of lubrication during fiber blowing increases blowing distance by a factor of 2-3.



### Midi drum rack

We recommend a drum rack for easy, safe roll out of microfiber. Easy to transport and secures the fiber.



## Sponges for duct cleaning

For micro cable from 3.0-4.5 mm, clean duct with sponges before installing cable.

If you are in need of competent fe