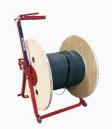

### Midi drum rack

We recommend a drum rack for easy, safe roll out of microfiber. Easy to transport and secures the fiber.