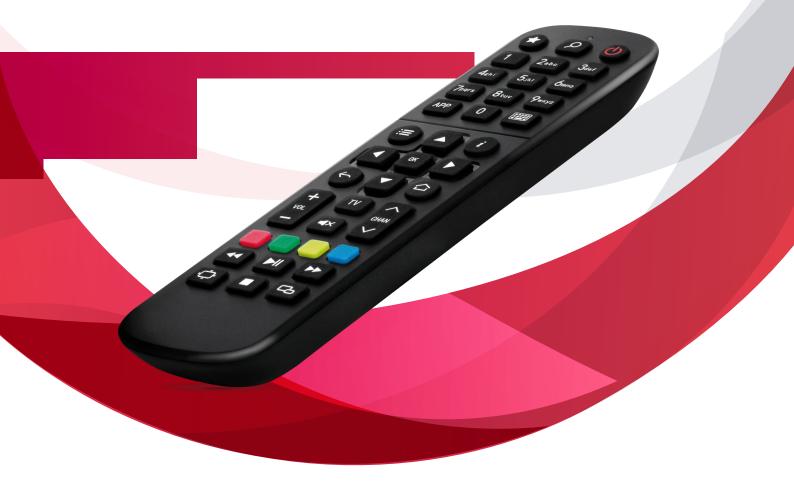

# Remote Control Model: SRC-4015

SRC-4015 is a remote control that goes with MAG set-top boxes and makes using them more comfortable. This remote control has user-friendly design and reliable technical features. That is why it is so easy to use.

## SRC-4015